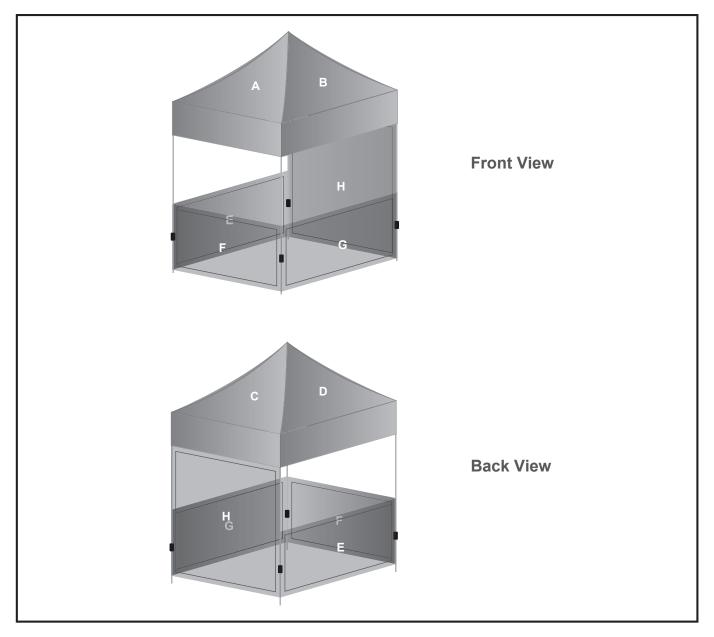

## **DISPLAY-2078**

Ovation Gazebo 3x3m - 3 Half walls - 1 Full wall

## **Branding Options:**

Position: A - B - C - D - Roof
Size: 3102mm wide x 2318mm high
Size: 3130mm wide x 1112mm high

Position: H - Full wall

Size: 3130mm wide x 2060mm high